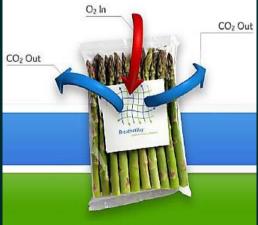

# **Intelligent Packaging**

### **Freshness Indicators**

To find your perfect pear, just look for the ripeSense<sup>™</sup> sensor.

Packaged golden drop with food spoilage indicator label. Green = fresh; orange = warning

Intelligent packaging for fresh produce.