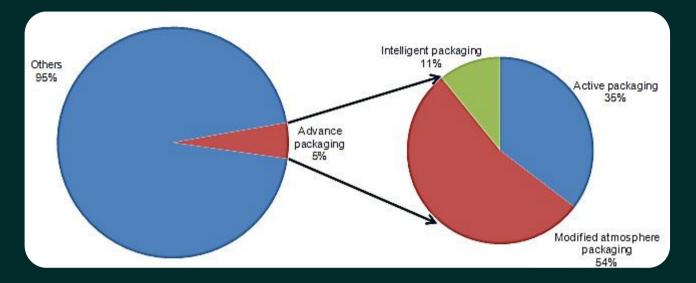

#### **Advanced Packaging Trends**

### Share of Advanced Packaging Technology Breakup, By Types (2010)