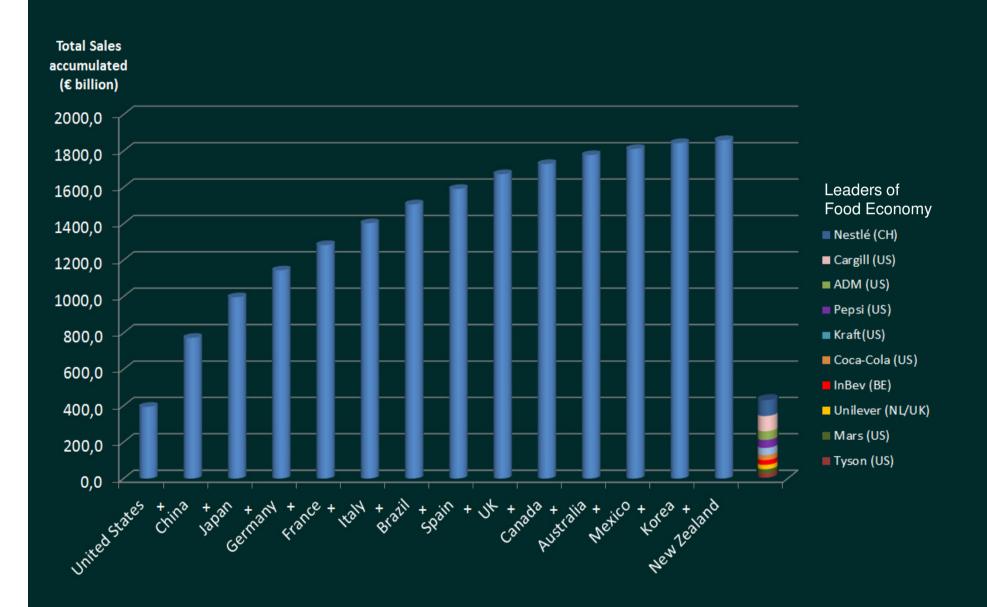

|
| Asia          | 4,165               | 106             | 2.5                        | 223                   | 53                    | 3.86                | 14.0                       |
| Africa        | 1,031               | 16              | 1.5                        | 16                    | 15                    | 0.38                | 3.46                       |
| Oceania       | 29                  | 10              | 37                         | 6                     | 213                   | 0.17                | 0.98                       |
| Total         | 6,902               | 530             |                            | 512                   | 731                   | 7.21                | 23.2                       |

# FOOD AND DRINK INDUSTRY WORLDWIDE, 2009



# **Drivers for Innovation: Health & Wellbeing**



|             | 2010 | 2011 |
|-------------|------|------|
| Pleasure    | 52.2 | 54.5 |
| Health      | 22.4 | 19.9 |
| Convenience | 16.6 | 16.8 |
| Physical    | 6.5  | 6.1  |
| Ethics      | 2.3  | 2.7  |

# Food for a healthy life













# **Drivers for Innovation: Demographics**



RIBA (Robot for Interactive Body Assistance) from RIKEN-TRI Collaboration Center for Human-Interactive Robot Research(RTC), Japan



Percentage of Population older than 65 (Data from The Australian Network for Universal Housing Design, 2010)



Car-o-bot (third generation) Product vision of a mobile robot assistant to actively support humans in domestic environments (Fraunhofer IPA, Germany)

# **Food for Robot Assistance Systems**

R

Challenges