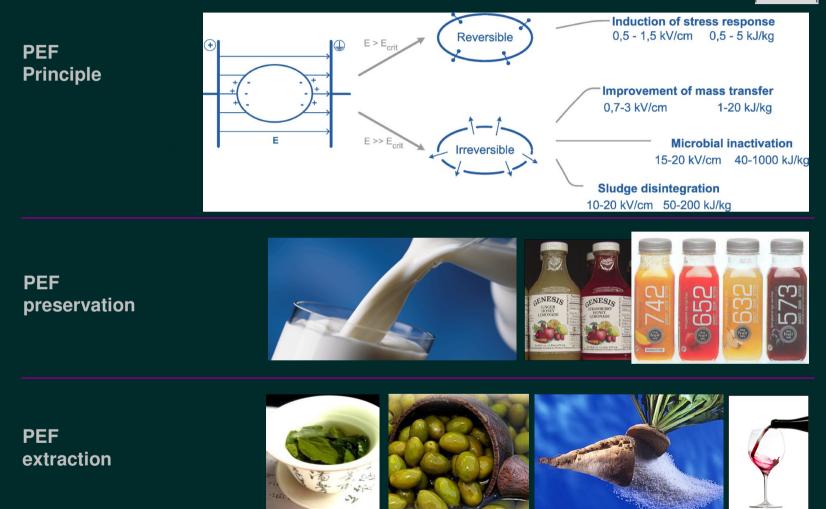

# **Pulsed Electric Field (PEF)**

### **Principle Overview**

# **Status of some Innovative Technologies**

- **Pulsed electrical** field PEF processing as liquid pasteurization method is industrialized since 2006
- Pulsed electrical field PEF processing could be combined with spore reduction like cross filtration
- High Pressure Processing HPP is already used in industry for multi category products
- High Pressure Processing HPP is mainly used for preservation, but only less for modification
- Shockwave treatment can reduce meat maturation from 2 weeks to 2 days
- Ohmic heating: dehydration, fermentation blanching, thawing, on-line detection of starch gelatinization, fermentation, peeling, dehydration, and extraction.
- Irradiation: food or food ingredient must be labelled
- The concept of intentional migration of substances, like antioxidants and preservatives from the package into the food are new perspectives for the **food packaging**.