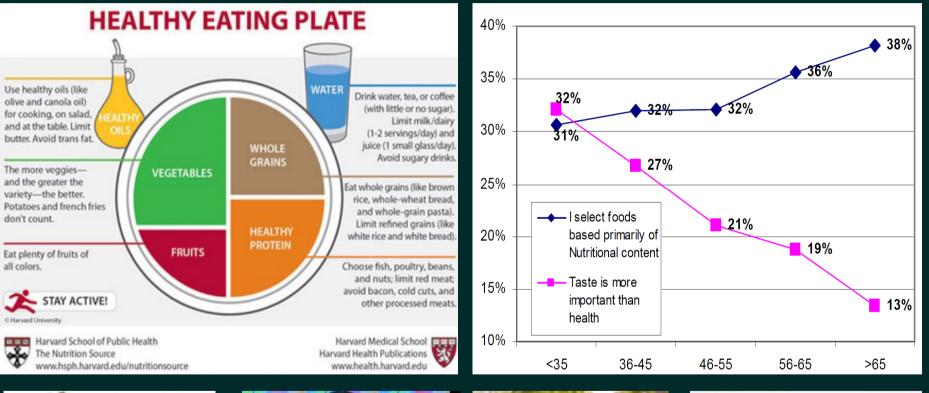

# **Drivers for Innovation: Health & Wellbeing**

|             | 2010 | 2011 |
|-------------|------|------|
| Pleasure    | 52.2 | 54.5 |
| Health      | 22.4 | 19.9 |
| Convenience | 16.6 | 16.8 |
| Physical    | 6.5  | 6.1  |
| Ethics      | 2.3  | 2.7  |

# Food for a healthy life