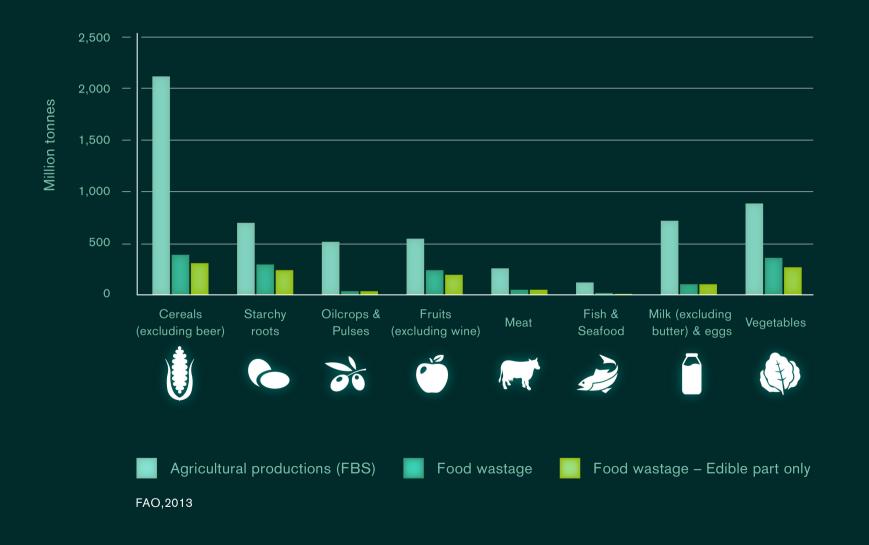

398.203                  | 3.982                                 |
| London             | 9.576.000              | 1,623             | 5,9     | 100.236.780                     | 315.400                  | 3.154                                 |
| Lima               | 9.400.000              | 648               | 14,5    | 98.394.500                      | 309.603                  | 3.096                                 |

Data Source: Demographia World Urban Areas: 9th Annual Edition (2013.03), FAO, 2004

### **INFORMAL FOOD MARKET IN DEVELOPING COUNTRIES**







Source: Hugon and Kervarec, 2001

FAO, 2007

In some African cities informal market reach 40-60%.

# **Food Logistics**











# Food Trade, Production











#### AGRICULTURAL PRODUCTION VOLUME VS. FOOD WASTAGE VOLUME



#### MISMATCH OF TYPICAL POWER DENSITIES OF RENEWABLE ENERGY CONVERSIONS AND COMMON ENERGY USES IN MODERN SOCIETIES



### **Extreme Food Calorie Demand in Urban Agglomerates**



map(s) do not imply the expression of any opinion whatsoever on the part of FAO concerning the legal or constitutional status of any country, territory or sea area, or concerning the delimitation of frontiers.

### SUN +



Water stress will increase in many agricultural areas by 2025 due to growing water use and higher temperatures (based on IPCC scenario A1B)

WATER



### WHEAT



## RICE



### LIFESTOCK PROD. SYS.







### Drivers for Innovation: Small-Scale Food Production Systems

# ×.



### **Example: Manned Mars Space Mission**









### Seeking for Innovation: Global Meat Demand



~

### **Anal