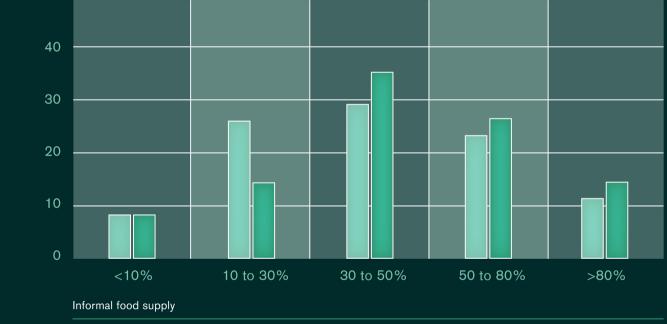

| 44,5    | 150.721.533                     | 474.253                  | 4.743                                 |
| Lagos              | 12.090.000             | 907               | 13,3    | 126.552.075                     | 398.203                  | 3.982                                 |
| London             | 9.576.000              | 1,623             | 5,9     | 100.236.780                     | 315.400                  | 3.154                                 |
| Lima               | 9.400.000              | 648               | 14,5    | 98.394.500                      | 309.603                  | 3.096                                 |

Data Source: Demographia World Urban Areas: 9th Annual Edition (2013.03), FAO, 2004

### **INFORMAL FOOD MARKET IN DEVELOPING COUNTRIES**







Source: Hugon and Kervarec, 2001

FAO, 2007

In some African cities informal market reach 40-60%.

# **Food Logistics**











# Food Trade, Production











#### AGRICULTURAL PRODUCTION VOLUME VS. FOOD WASTAGE VOLUME



#### MISMATCH OF TYPICAL POWER DENSITIES OF RENEWABLE ENERGY CONVERSIONS AND COMMON ENERGY USES IN MODERN SOCIETIES



### **Extreme Food Calorie Demand in Urban Agglomerates**



map(s) do not imply the expression of any opinion whatsoever on the part of FAO concerning the legal or constitutional status of any country, territory or sea area, or concerning the delimitation of frontiers.

### SUN +



Water stress will increase in many agricultural areas by 2025 due to growing water use and higher temperatures (based on IPCC scenario A1B)

WATER



### WHEAT



#