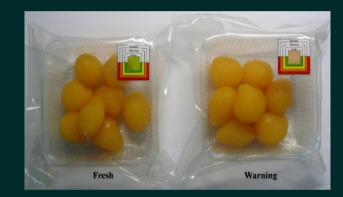

### **Freshness Indicators**

To find your perfect pear, just look for the ripeSense<sup>™</sup> sensor.

Packaged golden drop with food spoilage indicator label. Green = fresh; orange = warning

Intelligent packaging for fresh produce.