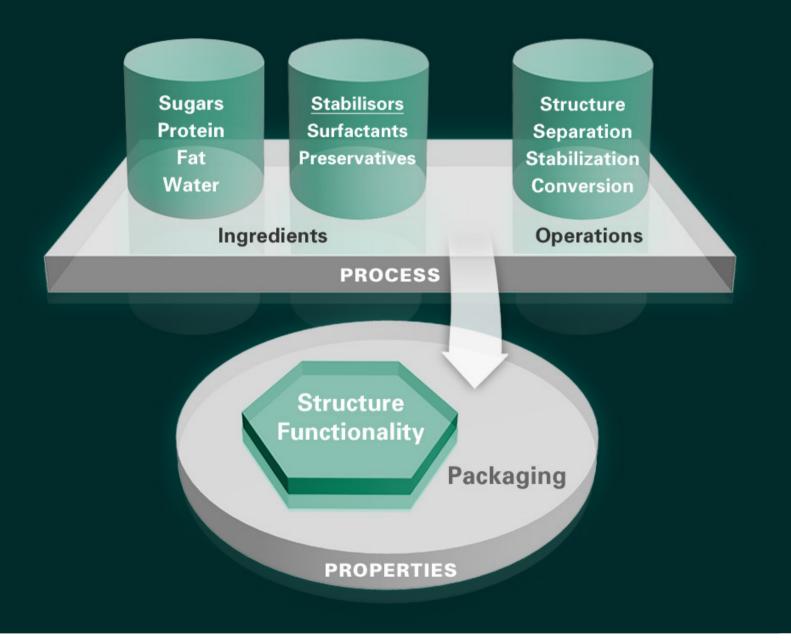

# **Food processing**

## GRAIN

# BREAD

## MEAT

## SAUSAGE

### FRESH CHEESE

×.

### CHEESE

### **ICE CREAM**

### DAIRY CREAM

STRUCTURE SEPARATION CONVERSION STABILIZATION PACKAGE