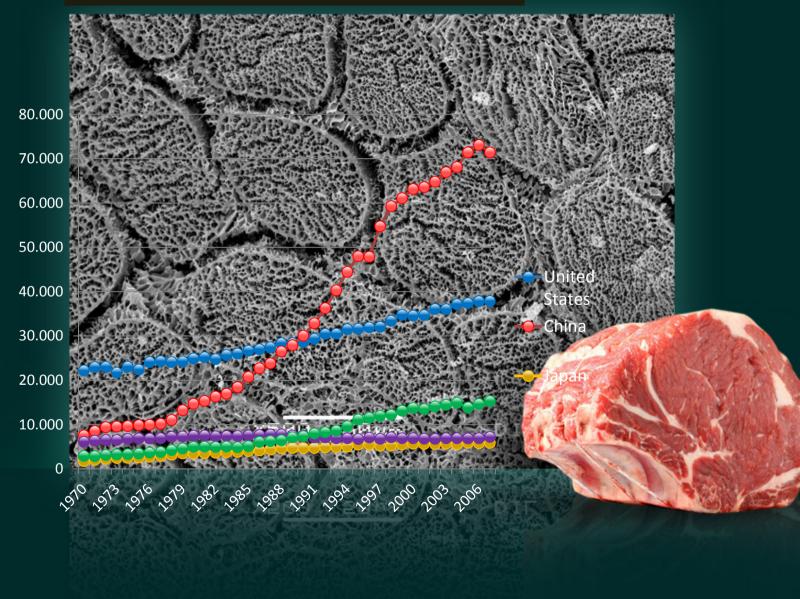

# **Status of some Innovative Technologies**

- **Pulsed electrical** field PEF processing as liquid pasteurization method is industrialized since 2006
- Pulsed electrical field PEF processing could be combined with spore reduction like cross filtration
- High Pressure Processing HPP is already used in industry for multi category products
- High Pressure Processing HPP is mainly used for preservation, but only less for modification
- Shockwave treatment can reduce meat maturation from 2 weeks to 2 days
- Ohmic heating: dehydration, fermentation blanching, thawing, on-line detection of starch gelatinization, fermentation, peeling, dehydration, and extraction.
- Irradiation: food or food ingredient must be labelled
- The concept of intentional migration of substances, like antioxidants and preservatives from the package into the food are new perspectives for the **food packaging**.