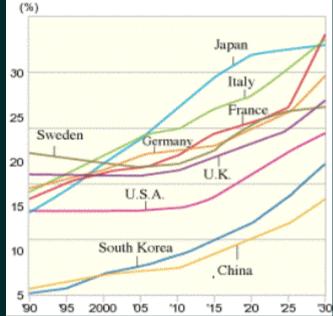

# **Drivers for Innovation: Demographics**

RIBA (Robot for Interactive Body Assistance) from RIKEN-TRI Collaboration Center for Human-Interactive Robot Research(RTC), Japan

Percentage of Population older than 65 (Data from The Australian Network for Universal Housing Design, 2010)