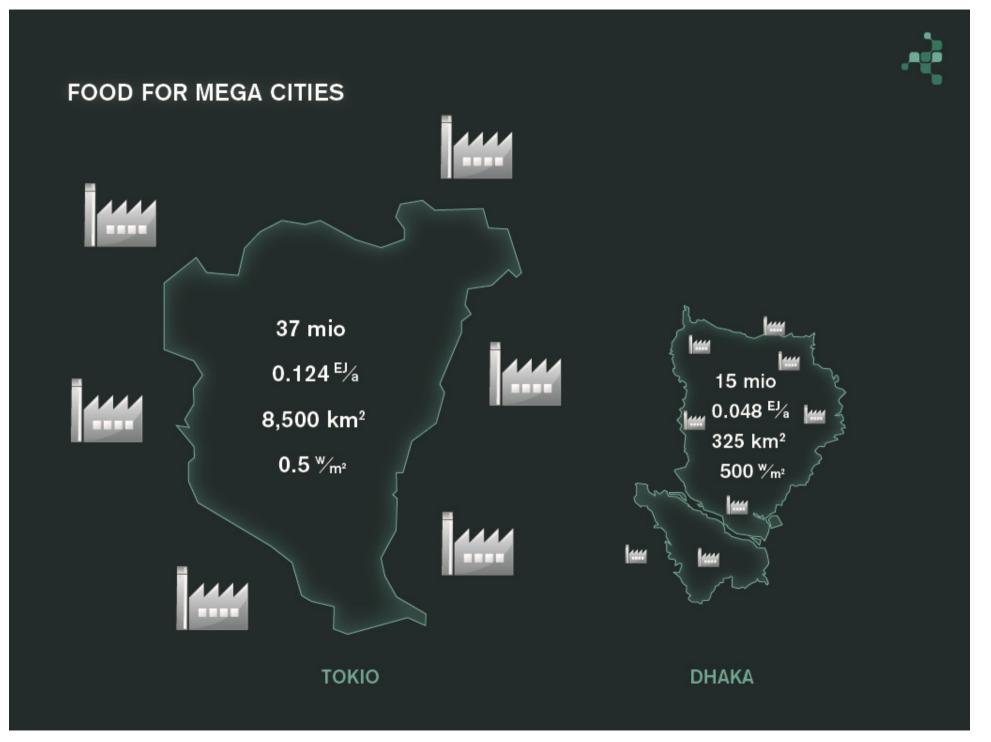

# **Drivers for Innovation: Urbanization**

|                                                                                                                                                                                                                                                                                                                                                                                                                                                                                                                                                                                                                                                                                                                                                                                                                                                                                                                                                                                                                                                                                                                                                                                                                                                                                                                                                                                                                                                                                                                                                                                                                                                                                                                                                                                                                                                                                                                                                                                                                                                                                                                                | Country/City/Company  | GDP/Revenues |
|--------------------------------------------------------------------------------------------------------------------------------------------------------------------------------------------------------------------------------------------------------------------------------------------------------------------------------------------------------------------------------------------------------------------------------------------------------------------------------------------------------------------------------------------------------------------------------------------------------------------------------------------------------------------------------------------------------------------------------------------------------------------------------------------------------------------------------------------------------------------------------------------------------------------------------------------------------------------------------------------------------------------------------------------------------------------------------------------------------------------------------------------------------------------------------------------------------------------------------------------------------------------------------------------------------------------------------------------------------------------------------------------------------------------------------------------------------------------------------------------------------------------------------------------------------------------------------------------------------------------------------------------------------------------------------------------------------------------------------------------------------------------------------------------------------------------------------------------------------------------------------------------------------------------------------------------------------------------------------------------------------------------------------------------------------------------------------------------------------------------------------|-----------------------|--------------|
|                                                                                                                                                                                                                                                                                                                                                                                                                                                                                                                                                                                                                                                                                                                                                                                                                                                                                                                                                                                                                                                                                                                                                                                                                                                                                                                                                                                                                                                                                                                                                                                                                                                                                                                                                                                                                                                                                                                                                                                                                                                                                                                                | 1 United States       | 14,204       |
| 14                                                                                                                                                                                                                                                                                                                                                                                                                                                                                                                                                                                                                                                                                                                                                                                                                                                                                                                                                                                                                                                                                                                                                                                                                                                                                                                                                                                                                                                                                                                                                                                                                                                                                                                                                                                                                                                                                                                                                                                                                                                                                                                             | 2 China               | 7,903        |
|                                                                                                                                                                                                                                                                                                                                                                                                                                                                                                                                                                                                                                                                                                                                                                                                                                                                                                                                                                                                                                                                                                                                                                                                                                                                                                                                                                                                                                                                                                                                                                                                                                                                                                                                                                                                                                                                                                                                                                                                                                                                                                                                | 3 Japan               | 4,354        |
|                                                                                                                                                                                                                                                                                                                                                                                                                                                                                                                                                                                                                                                                                                                                                                                                                                                                                                                                                                                                                                                                                                                                                                                                                                                                                                                                                                                                                                                                                                                                                                                                                                                                                                                                                                                                                                                                                                                                                                                                                                                                                                                                | 4 India               | 3,388        |
|                                                                                                                                                                                                                                                                                                                                                                                                                                                                                                                                                                                                                                                                                                                                                                                                                                                                                                                                                                                                                                                                                                                                                                                                                                                                                                                                                                                                                                                                                                                                                                                                                                                                                                                                                                                                                                                                                                                                                                                                                                                                                                                                | 5 Germany             | 2,925        |
|                                                                                                                                                                                                                                                                                                                                                                                                                                                                                                                                                                                                                                                                                                                                                                                                                                                                                                                                                                                                                                                                                                                                                                                                                                                                                                                                                                                                                                                                                                                                                                                                                                                                                                                                                                                                                                                                                                                                                                                                                                                                                                                                | 6 Russian Federation  | 2,288        |
|                                                                                                                                                                                                                                                                                                                                                                                                                                                                                                                                                                                                                                                                                                                                                                                                                                                                                                                                                                                                                                                                                                                                                                                                                                                                                                                                                                                                                                                                                                                                                                                                                                                                                                                                                                                                                                                                                                                                                                                                                                                                                                                                | 7 United Kingdom      | 2,176        |
|                                                                                                                                                                                                                                                                                                                                                                                                                                                                                                                                                                                                                                                                                                                                                                                                                                                                                                                                                                                                                                                                                                                                                                                                                                                                                                                                                                                                                                                                                                                                                                                                                                                                                                                                                                                                                                                                                                                                                                                                                                                                                                                                | 8 France              | 2,112        |
| and the second s | 9 Brazil              | 1,976        |
| Service String 200                                                                                                                                                                                                                                                                                                                                                                                                                                                                                                                                                                                                                                                                                                                                                                                                                                                                                                                                                                                                                                                                                                                                                                                                                                                                                                                                                                                                                                                                                                                                                                                                                                                                                                                                                                                                                                                                                                                                                                                                                                                                                                             | 10 Italy              | 1,840        |
| and the same of the second sec | 11 Mexico             | 1,541        |
|                                                                                                                                                                                                                                                                                                                                                                                                                                                                                                                                                                                                                                                                                                                                                                                                                                                                                                                                                                                                                                                                                                                                                                                                                                                                                                                                                                                                                                                                                                                                                                                                                                                                                                                                                                                                                                                                                                                                                                                                                                                                                                                                | 12 Tokyo, Japan       | 1,479        |
|                                                                                                                                                                                                                                                                                                                                                                                                                                                                                                                                                                                                                                                                                                                                                                                                                                                                                                                                                                                                                                                                                                                                                                                                                                                                                                                                                                                                                                                                                                                                                                                                                                                                                                                                                                                                                                                                                                                                                                                                                                                                                                                                | 13 Spain              | 1,456        |
|                                                                                                                                                                                                                                                                                                                                                                                                                                                                                                                                                                                                                                                                                                                                                                                                                                                                                                                                                                                                                                                                                                                                                                                                                                                                                                                                                                                                                                                                                                                                                                                                                                                                                                                                                                                                                                                                                                                                                                                                                                                                                                                                | 14 New York, USA      | 1,406        |
|                                                                                                                                                                                                                                                                                                                                                                                                                                                                                                                                                                                                                                                                                                                                                                                                                                                                                                                                                                                                                                                                                                                                                                                                                                                                                                                                                                                                                                                                                                                                                                                                                                                                                                                                                                                                                                                                                                                                                                                                                                                                                                                                | 15 Korea, Republic of | 1,358        |
|                                                                                                                                                                                                                                                                                                                                                                                                                                                                                                                                                                                                                                                                                                                                                                                                                                                                                                                                                                                                                                                                                                                                                                                                                                                                                                                                                                                                                                                                                                                                                                                                                                                                                                                                                                                                                                                                                                                                                                                                                                                                                                                                | 16 Canada             | 1,213        |
|                                                                                                                                                                                                                                                                                                                                                                                                                                                                                                                                                                                                                                                                                                                                                                                                                                                                                                                                                                                                                                                                                                                                                                                                                                                                                                                                                                                                                                                                                                                                                                                                                                                                                                                                                                                                                                                                                                                                                                                                                                                                                                                                | 17 Turkey             | 1,028        |
|                                                                                                                                                                                                                                                                                                                                                                                                                                                                                                                                                                                                                                                                                                                                                                                                                                                                                                                                                                                                                                                                                                                                                                                                                                                                                                                                                                                                                                                                                                                                                                                                                                                                                                                                                                                                                                                                                                                                                                                                                                                                                                                                | 18 Indonesia          | 907          |
|                                                                                                                                                                                                                                                                                                                                                                                                                                                                                                                                                                                                                                                                                                                                                                                                                                                                                                                                                                                                                                                                                                                                                                                                                                                                                                                                                                                                                                                                                                                                                                                                                                                                                                                                                                                                                                                                                                                                                                                                                                                                                                                                | 19 Iran, Islamic Rep  | 839          |
|                                                                                                                                                                                                                                                                                                                                                                                                                                                                                                                                                                                                                                                                                                                                                                                                                                                                                                                                                                                                                                                                                                                                                                                                                                                                                                                                                                                                                                                                                                                                                                                                                                                                                                                                                                                                                                                                                                                                                                                                                                                                                                                                | 20 Los Angeles, USA   | 792          |
|                                                                                                                                                                                                                                                                                                                                                                                                                                                                                                                                                                                                                                                                                                                                                                                                                                                                                                                                                                                                                                                                                                                                                                                                                                                                                                                                                                                                                                                                                                                                                                                                                                                                                                                                                                                                                                                                                                                                                                                                                                                                                                                                | 21 Australia          | 762          |
|                                                                                                                                                                                                                                                                                                                                                                                                                                                                                                                                                                                                                                                                                                                                                                                                                                                                                                                                                                                                                                                                                                                                                                                                                                                                                                                                                                                                                                                                                                                                                                                                                                                                                                                                                                                                                                                                                                                                                                                                                                                                                                                                | 22 Taiwan             | 710          |
|                                                                                                                                                                                                                                                                                                                                                                                                                                                                                                                                                                                                                                                                                                                                                                                                                                                                                                                                                                                                                                                                                                                                                                                                                                                                                                                                                                                                                                                                                                                                                                                                                                                                                                                                                                                                                                                                                                                                                                                                                                                                                                                                | 23 Netherlands        | 671          |
|                                                                                                                                                                                                                                                                                                                                                                                                                                                                                                                                                                                                                                                                                                                                                                                                                                                                                                                                                                                                                                                                                                                                                                                                                                                                                                                                                                                                                                                                                                                                                                                                                                                                                                                                                                                                                                                                                                                                                                                                                                                                                                                                | 24 Poland             | 671          |
|                                                                                                                                                                                                                                                                                                                                                                                                                                                                                                                                                                                                                                                                                                                                                                                                                                                                                                                                                                                                                                                                                                                                                                                                                                                                                                                                                                                                                                                                                                                                                                                                                                                                                                                                                                                                                                                                                                                                                                                                                                                                                                                                | 25 Saudi Arabia       | 589          |
|                                                                                                                                                                                                                                                                                                                                                                                                                                                                                                                                                                                                                                                                                                                                                                                                                                                                                                                                                                                                                                                                                                                                                                                                                                                                                                                                                                                                                                                                                                                                                                                                                                                                                                                                                                                                                                                                                                                                                                                                                                                                                                                                | 26 Chicago, USA       | 574          |
|                                                                                                                                                                                                                                                                                                                                                                                                                                                                                                                                                                                                                                                                                                                                                                                                                                                                                                                                                                                                                                                                                                                                                                                                                                                                                                                                                                                                                                                                                                                                                                                                                                                                                                                                                                                                                                                                                                                                                                                                                                                                                                                                | 27 Argentina          | 571          |
| Country 3 ( ) ( )                                                                                                                                                                                                                                                                                                                                                                                                                                                                                                                                                                                                                                                                                                                                                                                                                                                                                                                                                                                                                                                                                                                                                                                                                                                                                                                                                                                                                                                                                                                                                                                                                                                                                                                                                                                                                                                                                                                                                                                                                                                                                                              | 28 London, UK         | 565          |
|                                                                                                                                                                                                                                                                                                                                                                                                                                                                                                                                                                                                                                                                                                                                                                                                                                                                                                                                                                                                                                                                                                                                                                                                                                                                                                                                                                                                                                                                                                                                                                                                                                                                                                                                                                                                                                                                                                                                                                                                                                                                                                                                | 29 Paris, France      | 564          |
|                                                                                                                                                                                                                                                                                                                                                                                                                                                                                                                                                                                                                                                                                                                                                                                                                                                                                                                                                                                                                                                                                                                                                                                                                                                                                                                                                                                                                                                                                                                                                                                                                                                                                                                                                                                                                                                                                                                                                                                                                                                                                                                                | 30 Thailand           | 519          |
|                                                                                                                                                                                                                                                                                                                                                                                                                                                                                                                                                                                                                                                                                                                                                                                                                                                                                                                                                                                                                                                                                                                                                                                                                                                                                                                                                                                                                                                                                                                                                                                                                                                                                                                                                                                                                                                                                                                                                                                                                                                                                                                                | 31 South Africa       | 492          |
|                                                                                                                                                                                                                                                                                                                                                                                                                                                                                                                                                                                                                                                                                                                                                                                                                                                                                                                                                                                                                                                                                                                                                                                                                                                                                                                                                                                                                                                                                                                                                                                                                                                                                                                                                                                                                                                                                                                                                                                                                                                                                                                                | 32 Royal Dutch Shell  | 458          |
|                                                                                                                                                                                                                                                                                                                                                                                                                                                                                                                                                                                                                                                                                                                                                                                                                                                                                                                                                                                                                                                                                                                                                                                                                                                                                                                                                                                                                                                                                                                                                                                                                                                                                                                                                                                                                                                                                                                                                                                                                                                                                                                                | 33 Egypt, Arab Rep    | 441          |
|                                                                                                                                                                                                                                                                                                                                                                                                                                                                                                                                                                                                                                                                                                                                                                                                                                                                                                                                                                                                                                                                                                                                                                                                                                                                                                                                                                                                                                                                                                                                                                                                                                                                                                                                                                                                                                                                                                                                                                                                                                                                                                                                | 34 Pakistan           | 439          |