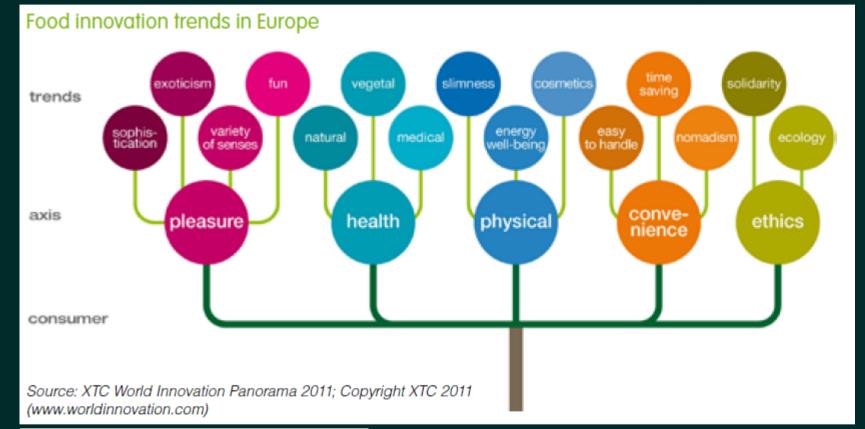

# **Drivers for Innovation: Health & Wellbeing**

|             | 2010 | 2011 |
|-------------|------|------|
| Pleasure    | 52.2 | 54.5 |
| Health      | 22.4 | 19.9 |
| Convenience | 16.6 | 16.8 |
| Physical    | 6.5  | 6.1  |
| Ethics      | 2.3  | 2.7  |

# Food for a healthy life