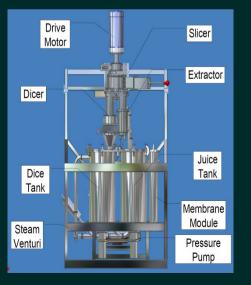

# **Mechanical Processes**

- Extrusion
- Shock waves
- High pressure
  homogenisation
- Super critical fluid extraction (SCFX)
- Ultrasonic cutting