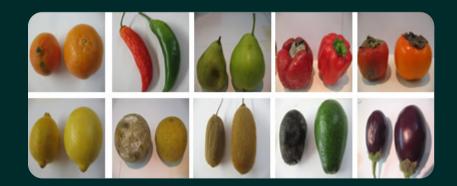

# **Intelligent Packaging**

### **Freshness Indicators**

To find your perfect pear, just look for the ripeSense<sup>™</sup> sensor.

Packaged golden drop with food spoilage indicator label. Green = fresh; orange = warning

Intelligent packaging for fresh produce.