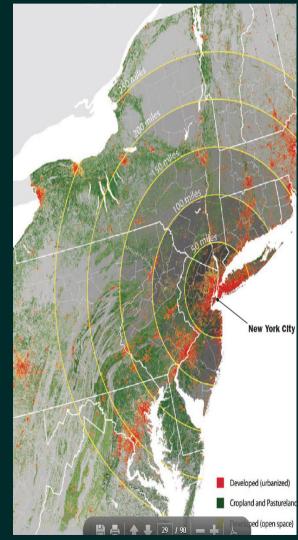

# **Drivers for Innovation: Urbanization**

|                                                                                                                                                                                                                                                                                                                                                                                                                                                                                                                                                                                                                                                                                                                                                                                                                                                                                                                                                                                                                                                                                                                                                                                                                                                                                                                                                                                                                                                                                                                                                                                                                                                                                                                                                                                                                                                                                                                                                                                                                                                                                                                                | Country/City/Company  | GDP/Revenues |
|--------------------------------------------------------------------------------------------------------------------------------------------------------------------------------------------------------------------------------------------------------------------------------------------------------------------------------------------------------------------------------------------------------------------------------------------------------------------------------------------------------------------------------------------------------------------------------------------------------------------------------------------------------------------------------------------------------------------------------------------------------------------------------------------------------------------------------------------------------------------------------------------------------------------------------------------------------------------------------------------------------------------------------------------------------------------------------------------------------------------------------------------------------------------------------------------------------------------------------------------------------------------------------------------------------------------------------------------------------------------------------------------------------------------------------------------------------------------------------------------------------------------------------------------------------------------------------------------------------------------------------------------------------------------------------------------------------------------------------------------------------------------------------------------------------------------------------------------------------------------------------------------------------------------------------------------------------------------------------------------------------------------------------------------------------------------------------------------------------------------------------|-----------------------|--------------|
|                                                                                                                                                                                                                                                                                                                                                                                                                                                                                                                                                                                                                                                                                                                                                                                                                                                                                                                                                                                                                                                                                                                                                                                                                                                                                                                                                                                                                                                                                                                                                                                                                                                                                                                                                                                                                                                                                                                                                                                                                                                                                                                                | 1 United States       | 14,204       |
| 14                                                                                                                                                                                                                                                                                                                                                                                                                                                                                                                                                                                                                                                                                                                                                                                                                                                                                                                                                                                                                                                                                                                                                                                                                                                                                                                                                                                                                                                                                                                                                                                                                                                                                                                                                                                                                                                                                                                                                                                                                                                                                                                             | 2 China               | 7,903        |
|                                                                                                                                                                                                                                                                                                                                                                                                                                                                                                                                                                                                                                                                                                                                                                                                                                                                                                                                                                                                                                                                                                                                                                                                                                                                                                                                                                                                                                                                                                                                                                                                                                                                                                                                                                                                                                                                                                                                                                                                                                                                                                                                | 3 Japan               | 4,354        |
|                                                                                                                                                                                                                                                                                                                                                                                                                                                                                                                                                                                                                                                                                                                                                                                                                                                                                                                                                                                                                                                                                                                                                                                                                                                                                                                                                                                                                                                                                                                                                                                                                                                                                                                                                                                                                                                                                                                                                                                                                                                                                                                                | 4 India               | 3,388        |
|                                                                                                                                                                                                                                                                                                                                                                                                                                                                                                                                                                                                                                                                                                                                                                                                                                                                                                                                                                                                                                                                                                                                                                                                                                                                                                                                                                                                                                                                                                                                                                                                                                                                                                                                                                                                                                                                                                                                                                                                                                                                                                                                | 5 Germany             | 2,925        |
|                                                                                                                                                                                                                                                                                                                                                                                                                                                                                                                                                                                                                                                                                                                                                                                                                                                                                                                                                                                                                                                                                                                                                                                                                                                                                                                                                                                                                                                                                                                                                                                                                                                                                                                                                                                                                                                                                                                                                                                                                                                                                                                                | 6 Russian Federation  | 2,288        |
|                                                                                                                                                                                                                                                                                                                                                                                                                                                                                                                                                                                                                                                                                                                                                                                                                                                                                                                                                                                                                                                                                                                                                                                                                                                                                                                                                                                                                                                                                                                                                                                                                                                                                                                                                                                                                                                                                                                                                                                                                                                                                                                                | 7 United Kingdom      | 2,176        |
|                                                                                                                                                                                                                                                                                                                                                                                                                                                                                                                                                                                                                                                                                                                                                                                                                                                                                                                                                                                                                                                                                                                                                                                                                                                                                                                                                                                                                                                                                                                                                                                                                                                                                                                                                                                                                                                                                                                                                                                                                                                                                                                                | 8 France              | 2,112        |
| and the second s | 9 Brazil              | 1,976        |
| Service String 200                                                                                                                                                                                                                                                                                                                                                                                                                                                                                                                                                                                                                                                                                                                                                                                                                                                                                                                                                                                                                                                                                                                                                                                                                                                                                                                                                                                                                                                                                                                                                                                                                                                                                                                                                                                                                                                                                                                                                                                                                                                                                                             | 10 Italy              | 1,840        |
| and the same of the second sec | 11 Mexico             | 1,541        |
|                                                                                                                                                                                                                                                                                                                                                                                                                                                                                                                                                                                                                                                                                                                                                                                                                                                                                                                                                                                                                                                                                                                                                                                                                                                                                                                                                                                                                                                                                                                                                                                                                                                                                                                                                                                                                                                                                                                                                                                                                                                                                                                                | 12 Tokyo, Japan       | 1,479        |
|                                                                                                                                                                                                                                                                                                                                                                                                                                                                                                                                                                                                                                                                                                                                                                                                                                                                                                                                                                                                                                                                                                                                                                                                                                                                                                                                                                                                                                                                                                                                                                                                                                                                                                                                                                                                                                                                                                                                                                                                                                                                                                                                | 13 Spain              | 1,456        |
|                                                                                                                                                                                                                                                                                                                                                                                                                                                                                                                                                                                                                                                                                                                                                                                                                                                                                                                                                                                                                                                                                                                                                                                                                                                                                                                                                                                                                                                                                                                                                                                                                                                                                                                                                                                                                                                                                                                                                                                                                                                                                                                                | 14 New York, USA      | 1,406        |
|                                                                                                                                                                                                                                                                                                                                                                                                                                                                                                                                                                                                                                                                                                                                                                                                                                                                                                                                                                                                                                                                                                                                                                                                                                                                                                                                                                                                                                                                                                                                                                                                                                                                                                                                                                                                                                                                                                                                                                                                                                                                                                                                | 15 Korea, Republic of | 1,358        |
|                                                                                                                                                                                                                                                                                                                                                                                                                                                                                                                                                                                                                                                                                                                                                                                                                                                                                                                                                                                                                                                                                                                                                                                                                                                                                                                                                                                                                                                                                                                                                                                                                                                                                                                                                                                                                                                                                                                                                                                                                                                                                                                                | 16 Canada             | 1,213        |
|                                                                                                                                                                                                                                                                                                                                                                                                                                                                                                                                                                                                                                                                                                                                                                                                                                                                                                                                                                                                                                                                                                                                                                                                                                                                                                                                                                                                                                                                                                                                                                                                                                                                                                                                                                                                                                                                                                                                                                                                                                                                                                                                | 17 Turkey             | 1,028        |
|                                                                                                                                                                                                                                                                                                                                                                                                                                                                                                                                                                                                                                                                                                                                                                                                                                                                                                                                                                                                                                                                                                                                                                                                                                                                                                                                                                                                                                                                                                                                                                                                                                                                                                                                                                                                                                                                                                                                                                                                                                                                                                                                | 18 Indonesia          | 907          |
|                                                                                                                                                                                                                                                                                                                                                                                                                                                                                                                                                                                                                                                                                                                                                                                                                                                                                                                                                                                                                                                                                                                                                                                                                                                                                                                                                                                                                                                                                                                                                                                                                                                                                                                                                                                                                                                                                                                                                                                                                                                                                                                                | 19 Iran, Islamic Rep  | 839          |
|                                                                                                                                                                                                                                                                                                                                                                                                                                                                                                                                                                                                                                                                                                                                                                                                                                                                                                                                                                                                                                                                                                                                                                                                                                                                                                                                                                                                                                                                                                                                                                                                                                                                                                                                                                                                                                                                                                                                                                                                                                                                                                                                | 20 Los Angeles, USA   | 792          |
|                                                                                                                                                                                                                                                                                                                                                                                                                                                                                                                                                                                                                                                                                                                                                                                                                                                                                                                                                                                                                                                                                                                                                                                                                                                                                                                                                                                                                                                                                                                                                                                                                                                                                                                                                                                                                                                                                                                                                                                                                                                                                                                                | 21 Australia          | 762          |
|                                                                                                                                                                                                                                                                                                                                                                                                                                                                                                                                                                                                                                                                                                                                                                                                                                                                                                                                                                                                                                                                                                                                                                                                                                                                                                                                                                                                                                                                                                                                                                                                                                                                                                                                                                                                                                                                                                                                                                                                                                                                                                                                | 22 Taiwan             | 710          |
|                                                                                                                                                                                                                                                                                                                                                                                                                                                                                                                                                                                                                                                                                                                                                                                                                                                                                                                                                                                                                                                                                                                                                                                                                                                                                                                                                                                                                                                                                                                                                                                                                                                                                                                                                                                                                                                                                                                                                                                                                                                                                                                                | 23 Netherlands        | 671          |
|                                                                                                                                                                                                                                                                                                                                                                                                                                                                                                                                                                                                                                                                                                                                                                                                                                                                                                                                                                                                                                                                                                                                                                                                                                                                                                                                                                                                                                                                                                                                                                                                                                                                                                                                                                                                                                                                                                                                                                                                                                                                                                                                | 24 Poland             | 671          |
|                                                                                                                                                                                                                                                                                                                                                                                                                                                                                                                                                                                                                                                                                                                                                                                                                                                                                                                                                                                                                                                                                                                                                                                                                                                                                                                                                                                                                                                                                                                                                                                                                                                                                                                                                                                                                                                                                                                                                                                                                                                                                                                                | 25 Saudi Arabia       | 589          |
|                                                                                                                                                                                                                                                                                                                                                                                                                                                                                                                                                                                                                                                                                                                                                                                                                                                                                                                                                                                                                                                                                                                                                                                                                                                                                                                                                                                                                                                                                                                                                                                                                                                                                                                                                                                                                                                                                                                                                                                                                                                                                                                                | 26 Chicago, USA       | 574          |
|                                                                                                                                                                                                                                                                                                                                                                                                                                                                                                                                                                                                                                                                                                                                                                                                                                                                                                                                                                                                                                                                                                                                                                                                                                                                                                                                                                                                                                                                                                                                                                                                                                                                                                                                                                                                                                                                                                                                                                                                                                                                                                                                | 27 Argentina          | 571          |
| Country 3 ( ) ( )                                                                                                                                                                                                                                                                                                                                                                                                                                                                                                                                                                                                                                                                                                                                                                                                                                                                                                                                                                                                                                                                                                                                                                                                                                                                                                                                                                                                                                                                                                                                                                                                                                                                                                                                                                                                                                                                                                                                                                                                                                                                                                              | 28 London, UK         | 565          |
|                                                                                                                                                                                                                                                                                                                                                                                                                                                                                                                                                                                                                                                                                                                                                                                                                                                                                                                                                                                                                                                                                                                                                                                                                                                                                                                                                                                                                                                                                                                                                                                                                                                                                                                                                                                                                                                                                                                                                                                                                                                                                                                                | 29 Paris, France      | 564          |
|                                                                                                                                                                                                                                                                                                                                                                                                                                                                                                                                                                                                                                                                                                                                                                                                                                                                                                                                                                                                                                                                                                                                                                                                                                                                                                                                                                                                                                                                                                                                                                                                                                                                                                                                                                                                                                                                                                                                                                                                                                                                                                                                | 30 Thailand           | 519          |
|                                                                                                                                                                                                                                                                                                                                                                                                                                                                                                                                                                                                                                                                                                                                                                                                                                                                                                                                                                                                                                                                                                                                                                                                                                                                                                                                                                                                                                                                                                                                                                                                                                                                                                                                                                                                                                                                                                                                                                                                                                                                                                                                | 31 South Africa       | 492          |
|                                                                                                                                                                                                                                                                                                                                                                                                                                                                                                                                                                                                                                                                                                                                                                                                                                                                                                                                                                                                                                                                                                                                                                                                                                                                                                                                                                                                                                                                                                                                                                                                                                                                                                                                                                                                                                                                                                                                                                                                                                                                                                                                | 32 Royal Dutch Shell  | 458          |
|                                                                                                                                                                                                                                                                                                                                                                                                                                                                                                                                                                                                                                                                                                                                                                                                                                                                                                                                                                                                                                                                                                                                                                                                                                                                                                                                                                                                                                                                                                                                                                                                                                                                                                                                                                                                                                                                                                                                                                                                                                                                                                                                | 33 Egypt, Arab Rep    | 441          |
|                                                                                                                                                                                                                                                                                                                                                                                                                                                                                                                                                                                                                                                                                                                                                                                                                                                                                                                                                                                                                                                                                                                                                                                                                                                                                                                                                                                                                                                                                                                                                                                                                                                                                                                                                                                                                                                                                                                                                                                                                                                                                                                                | 34 Pakistan           | 439          |