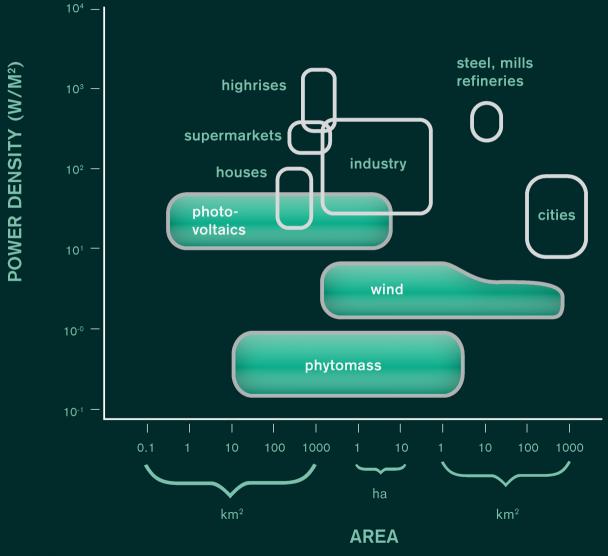

23             | 5,9     | 100.236.780                     | 315.400                  | 3.154                                 |
| Lima               | 9.400.000              | 648               | 14,5    | 98.394.500                      | 309.603                  | 3.096                                 |

Data Source: Demographia World Urban Areas: 9th Annual Edition (2013.03), FAO, 2004

### **INFORMAL FOOD MARKET IN DEVELOPING COUNTRIES**







Source: Hugon and Kervarec, 2001

FAO, 2007

In some African cities informal market reach 40-60%.

# **Food Logistics**











# Food Trade, Production











#### AGRICULTURAL PRODUCTION VOLUME VS. FOOD WASTAGE VOLUME



#### MISMATCH OF TYPICAL POWER DENSITIES OF RENEWABLE ENERGY CONVERSIONS AND COMMON ENERGY USES IN MODERN SOCIETIES



### **Extreme Food Calorie Demand in Urban Agglomerates**



map(s) do not imply the expression of any opinion whatsoever on the part of FAO concerning the legal or constitutional status of any country, territory or sea area, or concerning the delimitation of frontiers.

### SUN +



Water stress will increase in many agricultural areas by 2025 due to growing water use and higher temperatures (based on IPCC scenario A1B)

WATER



### WHEAT



## RICE



### LIFESTOCK PROD. SYS.







### Drivers for Innovation: Small-Scale Food Production Systems

# ×.



### **Example: Manned Mars Space Mission**









### Seeking for Innovation: Global Meat Demand



~

### **Analog Meat Structures**



Are these structures attractive enough for status driven consumers in emerging economies?



##