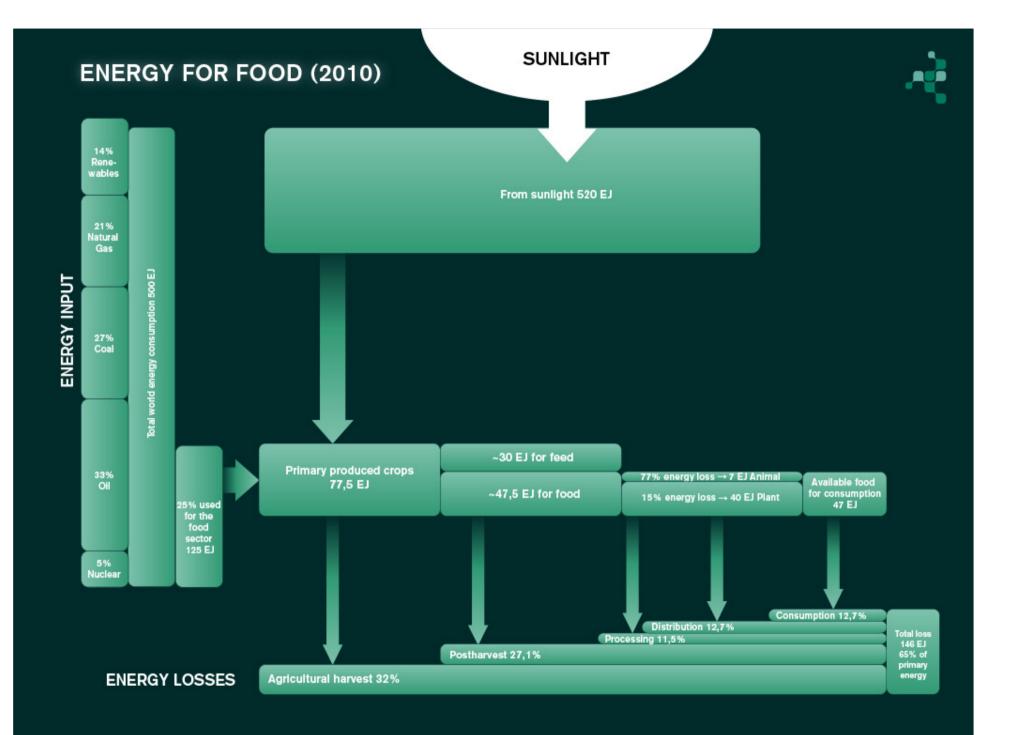

#### FOOD ASSESSMENT

### **POPULATION – FOOD – ENERGY**

|               | POPULATION<br>(MIO) | GDP BLN<br>(\$) | GDP / CAPITA<br>(1,000 \$) | ENERGY DEMAND<br>(EJ) | ENERGY/CAPITA<br>(GJ) | AGRI ENERGY<br>(EJ) | FOOD ENERGY<br>DEMAND (EJ) |
|---------------|---------------------|-----------------|----------------------------|-----------------------|-----------------------|---------------------|----------------------------|
| North America | 542                 | 174             | 32                         | 116                   | 214                   | 0.84                | 1.82                       |
| South America | 394                 | 35              | 9                          | 27                    | 69                    | 0.56                | 1.32                       |
| Europe        | 740                 | 187             | 25                         | 122                   | 166                   | 1.44                | 2.48                       |
| Asia          | 4,165               | 106             | 2.5                        | 223                   | 53                    | 3.86                | 14.0                       |
| Africa        | 1,031               | 16              | 1.5                        | 16                    | 15                    | 0.38                | 3.46                       |
| Oceania       | 29                  | 10              | 37                         | 6                     | 213                   | 0.17                | 0.98                       |
| Total         | 6,902               | 530             |                            | 512                   | 731                   | 7.21                | 23.2                       |