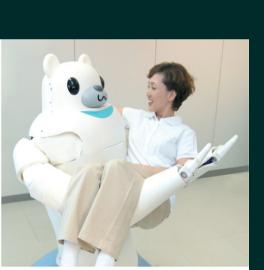

# **Drivers for Innovation: Demographics**

RIBA (Robot for Interactive Body Assistance) from RIKEN-TRI Collaboration Center for Human-Interactive Robot Research(RTC), Japan

Percentage of Population older than 65 (Data from The Australian Network for Universal Housing Design, 2010)