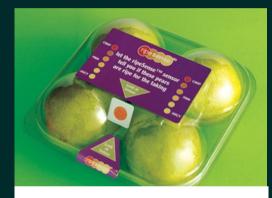

### **Freshness Indicators**

To find your perfect pear, just look for the ripeSense<sup>™</sup> sensor.

Packaged golden drop with food spoilage indicator label. Green = fresh; orange = warning

Intelligent packaging for fresh produce.