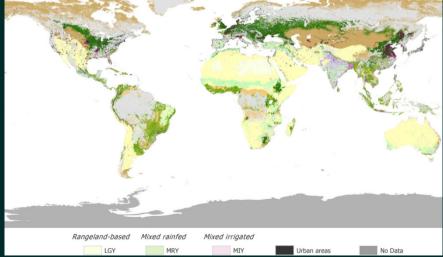

# **Drivers for Innovation: Urbanization**

|                                                                                                                                                                                                                                                                                                                                                                                                                                                                                                                                                                                                                                                                                                                                                                                                                                                                                                                                                                                                                                                                                                                                                                                                                                                                                                                                                                                                                                                                                                                                                                                                                                                                                                                                                                                                                                                                                                                                                                                                                                                                                                                                | Country/City/Company  | GDP/Revenues |
|--------------------------------------------------------------------------------------------------------------------------------------------------------------------------------------------------------------------------------------------------------------------------------------------------------------------------------------------------------------------------------------------------------------------------------------------------------------------------------------------------------------------------------------------------------------------------------------------------------------------------------------------------------------------------------------------------------------------------------------------------------------------------------------------------------------------------------------------------------------------------------------------------------------------------------------------------------------------------------------------------------------------------------------------------------------------------------------------------------------------------------------------------------------------------------------------------------------------------------------------------------------------------------------------------------------------------------------------------------------------------------------------------------------------------------------------------------------------------------------------------------------------------------------------------------------------------------------------------------------------------------------------------------------------------------------------------------------------------------------------------------------------------------------------------------------------------------------------------------------------------------------------------------------------------------------------------------------------------------------------------------------------------------------------------------------------------------------------------------------------------------|-----------------------|--------------|
|                                                                                                                                                                                                                                                                                                                                                                                                                                                                                                                                                                                                                                                                                                                                                                                                                                                                                                                                                                                                                                                                                                                                                                                                                                                                                                                                                                                                                                                                                                                                                                                                                                                                                                                                                                                                                                                                                                                                                                                                                                                                                                                                | 1 United States       | 14,204       |
| 14                                                                                                                                                                                                                                                                                                                                                                                                                                                                                                                                                                                                                                                                                                                                                                                                                                                                                                                                                                                                                                                                                                                                                                                                                                                                                                                                                                                                                                                                                                                                                                                                                                                                                                                                                                                                                                                                                                                                                                                                                                                                                                                             | 2 China               | 7,903        |
|                                                                                                                                                                                                                                                                                                                                                                                                                                                                                                                                                                                                                                                                                                                                                                                                                                                                                                                                                                                                                                                                                                                                                                                                                                                                                                                                                                                                                                                                                                                                                                                                                                                                                                                                                                                                                                                                                                                                                                                                                                                                                                                                | 3 Japan               | 4,354        |
|                                                                                                                                                                                                                                                                                                                                                                                                                                                                                                                                                                                                                                                                                                                                                                                                                                                                                                                                                                                                                                                                                                                                                                                                                                                                                                                                                                                                                                                                                                                                                                                                                                                                                                                                                                                                                                                                                                                                                                                                                                                                                                                                | 4 India               | 3,388        |
|                                                                                                                                                                                                                                                                                                                                                                                                                                                                                                                                                                                                                                                                                                                                                                                                                                                                                                                                                                                                                                                                                                                                                                                                                                                                                                                                                                                                                                                                                                                                                                                                                                                                                                                                                                                                                                                                                                                                                                                                                                                                                                                                | 5 Germany             | 2,925        |
|                                                                                                                                                                                                                                                                                                                                                                                                                                                                                                                                                                                                                                                                                                                                                                                                                                                                                                                                                                                                                                                                                                                                                                                                                                                                                                                                                                                                                                                                                                                                                                                                                                                                                                                                                                                                                                                                                                                                                                                                                                                                                                                                | 6 Russian Federation  | 2,288        |
|                                                                                                                                                                                                                                                                                                                                                                                                                                                                                                                                                                                                                                                                                                                                                                                                                                                                                                                                                                                                                                                                                                                                                                                                                                                                                                                                                                                                                                                                                                                                                                                                                                                                                                                                                                                                                                                                                                                                                                                                                                                                                                                                | 7 United Kingdom      | 2,176        |
|                                                                                                                                                                                                                                                                                                                                                                                                                                                                                                                                                                                                                                                                                                                                                                                                                                                                                                                                                                                                                                                                                                                                                                                                                                                                                                                                                                                                                                                                                                                                                                                                                                                                                                                                                                                                                                                                                                                                                                                                                                                                                                                                | 8 France              | 2,112        |
| and the second s | 9 Brazil              | 1,976        |
| Service String 200                                                                                                                                                                                                                                                                                                                                                                                                                                                                                                                                                                                                                                                                                                                                                                                                                                                                                                                                                                                                                                                                                                                                                                                                                                                                                                                                                                                                                                                                                                                                                                                                                                                                                                                                                                                                                                                                                                                                                                                                                                                                                                             | 10 Italy              | 1,840        |
| and the same of the second sec | 11 Mexico             | 1,541        |
|                                                                                                                                                                                                                                                                                                                                                                                                                                                                                                                                                                                                                                                                                                                                                                                                                                                                                                                                                                                                                                                                                                                                                                                                                                                                                                                                                                                                                                                                                                                                                                                                                                                                                                                                                                                                                                                                                                                                                                                                                                                                                                                                | 12 Tokyo, Japan       | 1,479        |
|                                                                                                                                                                                                                                                                                                                                                                                                                                                                                                                                                                                                                                                                                                                                                                                                                                                                                                                                                                                                                                                                                                                                                                                                                                                                                                                                                                                                                                                                                                                                                                                                                                                                                                                                                                                                                                                                                                                                                                                                                                                                                                                                | 13 Spain              | 1,456        |
|                                                                                                                                                                                                                                                                                                                                                                                                                                                                                                                                                                                                                                                                                                                                                                                                                                                                                                                                                                                                                                                                                                                                                                                                                                                                                                                                                                                                                                                                                                                                                                                                                                                                                                                                                                                                                                                                                                                                                                                                                                                                                                                                | 14 New York, USA      | 1,406        |
|                                                                                                                                                                                                                                                                                                                                                                                                                                                                                                                                                                                                                                                                                                                                                                                                                                                                                                                                                                                                                                                                                                                                                                                                                                                                                                                                                                                                                                                                                                                                                                                                                                                                                                                                                                                                                                                                                                                                                                                                                                                                                                                                | 15 Korea, Republic of | 1,358        |
|                                                                                                                                                                                                                                                                                                                                                                                                                                                                                                                                                                                                                                                                                                                                                                                                                                                                                                                                                                                                                                                                                                                                                                                                                                                                                                                                                                                                                                                                                                                                                                                                                                                                                                                                                                                                                                                                                                                                                                                                                                                                                                                                | 16 Canada             | 1,213        |
|                                                                                                                                                                                                                                                                                                                                                                                                                                                                                                                                                                                                                                                                                                                                                                                                                                                                                                                                                                                                                                                                                                                                                                                                                                                                                                                                                                                                                                                                                                                                                                                                                                                                                                                                                                                                                                                                                                                                                                                                                                                                                                                                | 17 Turkey             | 1,028        |
|                                                                                                                                                                                                                                                                                                                                                                                                                                                                                                                                                                                                                                                                                                                                                                                                                                                                                                                                                                                                                                                                                                                                                                                                                                                                                                                                                                                                                                                                                                                                                                                                                                                                                                                                                                                                                                                                                                                                                                                                                                                                                                                                | 18 Indonesia          | 907          |
|                                                                                                                                                                                                                                                                                                                                                                                                                                                                                                                                                                                                                                                                                                                                                                                                                                                                                                                                                                                                                                                                                                                                                                                                                                                                                                                                                                                                                                                                                                                                                                                                                                                                                                                                                                                                                                                                                                                                                                                                                                                                                                                                | 19 Iran, Islamic Rep  | 839          |
|                                                                                                                                                                                                                                                                                                                                                                                                                                                                                                                                                                                                                                                                                                                                                                                                                                                                                                                                                                                                                                                                                                                                                                                                                                                                                                                                                                                                                                                                                                                                                                                                                                                                                                                                                                                                                                                                                                                                                                                                                                                                                                                                | 20 Los Angeles, USA   | 792          |
|                                                                                                                                                                                                                                                                                                                                                                                                                                                                                                                                                                                                                                                                                                                                                                                                                                                                                                                                                                                                                                                                                                                                                                                                                                                                                                                                                                                                                                                                                                                                                                                                                                                                                                                                                                                                                                                                                                                                                                                                                                                                                                                                | 21 Australia          | 762          |
|                                                                                                                                                                                                                                                                                                                                                                                                                                                                                                                                                                                                                                                                                                                                                                                                                                                                                                                                                                                                                                                                                                                                                                                                                                                                                                                                                                                                                                                                                                                                                                                                                                                                                                                                                                                                                                                                                                                                                                                                                                                                                                                                | 22 Taiwan             | 710          |
|                                                                                                                                                                                                                                                                                                                                                                                                                                                                                                                                                                                                                                                                                                                                                                                                                                                                                                                                                                                                                                                                                                                                                                                                                                                                                                                                                                                                                                                                                                                                                                                                                                                                                                                                                                                                                                                                                                                                                                                                                                                                                                                                | 23 Netherlands        | 671          |
|                                                                                                                                                                                                                                                                                                                                                                                                                                                                                                                                                                                                                                                                                                                                                                                                                                                                                                                                                                                                                                                                                                                                                                                                                                                                                                                                                                                                                                                                                                                                                                                                                                                                                                                                                                                                                                                                                                                                                                                                                                                                                                                                | 24 Poland             | 671          |
|                                                                                                                                                                                                                                                                                                                                                                                                                                                                                                                                                                                                                                                                                                                                                                                                                                                                                                                                                                                                                                                                                                                                                                                                                                                                                                                                                                                                                                                                                                                                                                                                                                                                                                                                                                                                                                                                                                                                                                                                                                                                                                                                | 25 Saudi Arabia       | 589          |
|                                                                                                                                                                                                                                                                                                                                                                                                                                                                                                                                                                                                                                                                                                                                                                                                                                                                                                                                                                                                                                                                                                                                                                                                                                                                                                                                                                                                                                                                                                                                                                                                                                                                                                                                                                                                                                                                                                                                                                                                                                                                                                                                | 26 Chicago, USA       | 574          |
|                                                                                                                                                                                                                                                                                                                                                                                                                                                                                                                                                                                                                                                                                                                                                                                                                                                                                                                                                                                                                                                                                                                                                                                                                                                                                                                                                                                                                                                                                                                                                                                                                                                                                                                                                                                                                                                                                                                                                                                                                                                                                                                                | 27 Argentina          | 571          |
| Country 3 ( ) ( )                                                                                                                                                                                                                                                                                                                                                                                                                                                                                                                                                                                                                                                                                                                                                                                                                                                                                                                                                                                                                                                                                                                                                                                                                                                                                                                                                                                                                                                                                                                                                                                                                                                                                                                                                                                                                                                                                                                                                                                                                                                                                                              | 28 London, UK         | 565          |
|                                                                                                                                                                                                                                                                                                                                                                                                                                                                                                                                                                                                                                                                                                                                                                                                                                                                                                                                                                                                                                                                                                                                                                                                                                                                                                                                                                                                                                                                                                                                                                                                                                                                                                                                                                                                                                                                                                                                                                                                                                                                                                                                | 29 Paris, France      | 564          |
|                                                                                                                                                                                                                                                                                                                                                                                                                                                                                                                                                                                                                                                                                                                                                                                                                                                                                                                                                                                                                                                                                                                                                                                                                                                                                                                                                                                                                                                                                                                                                                                                                                                                                                                                                                                                                                                                                                                                                                                                                                                                                                                                | 30 Thailand           | 519          |
|                                                                                                                                                                                                                                                                                                                                                                                                                                                                                                                                                                                                                                                                                                                                                                                                                                                                                                                                                                                                                                                                                                                                                                                                                                                                                                                                                                                                                                                                                                                                                                                                                                                                                                                                                                                                                                                                                                                                                                                                                                                                                                                                | 31 South Africa       | 492          |
|                                                                                                                                                                                                                                                                                                                                                                                                                                                                                                                                                                                                                                                                                                                                                                                                                                                                                                                                                                                                                                                                                                                                                                                                                                                                                                                                                                                                                                                                                                                                                                                                                                                                                                                                                                                                                                                                                                                                                                                                                                                                                                                                | 32 Royal Dutch Shell  | 458          |
|                                                                                                                                                                                                                                                                                                                                                                                                                                                                                                                                                                                                                                                                                                                                                                                                                                                                                                                                                                                                                                                                                                                                                                                                                                                                                                                                                                                                                                                                                                                                                                                                                                                                                                                                                                                                                                                                                                                                                                                                                                                                                                                                | 33 Egypt, Arab Rep    | 441          |
|                                                                                                                                                                                                                                                                                                                                                                                                                                                                                                                                                                                                                                                                                                                                                                                                                                                                                                                                                                                                                                                                                                                                                                                                                                                                                                                                                                                                                                                                                                                                                                                                                                                                                                                                                                                                                                                                                                                                                                                                                                                                                                                                | 34 Pakistan           | 439          |