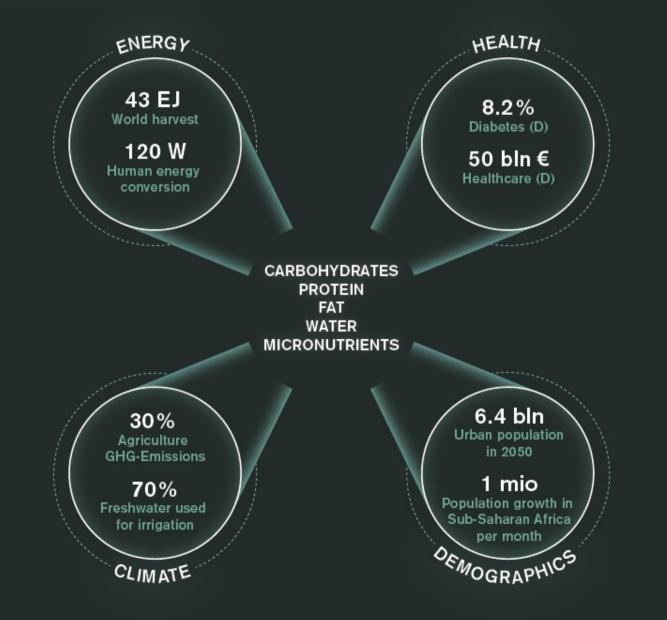

### **POPULATION – FOOD – ENERGY**

|               | POPULATION<br>(MIO) | GDP BLN<br>(\$) | GDP / CAPITA<br>(1,000 \$) | ENERGY DEMAND<br>(EJ) | ENERGY/CAPITA<br>(GJ) | AGRI ENERGY<br>(EJ) | FOOD ENERGY<br>DEMAND (EJ) |
|---------------|---------------------|-----------------|----------------------------|-----------------------|-----------------------|---------------------|----------------------------|
| North America | 542                 | 174             | 32                         | 116                   | 214                   | 0.84                | 1.82                       |
| South America | 394                 | 35              | 9                          | 27                    | 69                    | 0.56                | 1.32                       |
| Europe        | 740                 | 187             | 25                         | 122                   | 166                   | 1.44                | 2.48                       |
| Asia          | 4,165               | 106             | 2.5                        | 223                   | 53                    | 3.86                | 14.0                       |
| Africa        | 1,031               | 16              | 1.5                        | 16                    | 15                    | 0.38                | 3.46                       |
| Oceania       | 29                  | 10              | 37                         | 6                     | 213                   | 0.17                | 0.98                       |
| Total         | 6,902               | 530             |                            | 512                   | 731                   | 7.21                | 23.2                       |