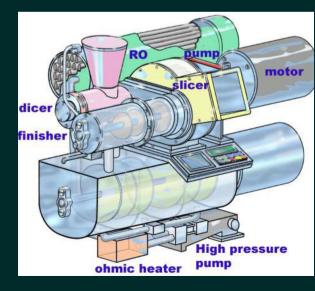

# **Mechanical Processes**

- Extrusion
- Shock waves
- High pressure
  homogenisation
- Super critical fluid extraction (SCFX)
- Ultrasonic cutting